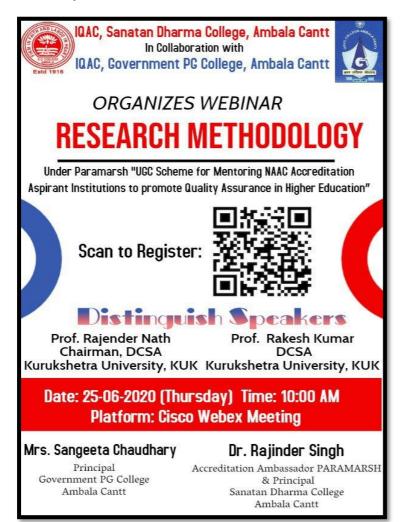

#### 2. Webinar on 'Research Methodology'

Online: Cisco Webex Meeting on 25th June 2020

Webinar on Research Methodology was organized jointly by IQAC of Government P.G. College, Ambala Cantt and IQAC Sanatan Dharam College, Ambala Cantt. Prof. Rajender Nath, Chairman, DCSA, Kurukshetra University, Kurukshetra and Prof. Rakesh Kumar, DCSA, Kurukshetra University, Kurukshetra addressed the webinar.