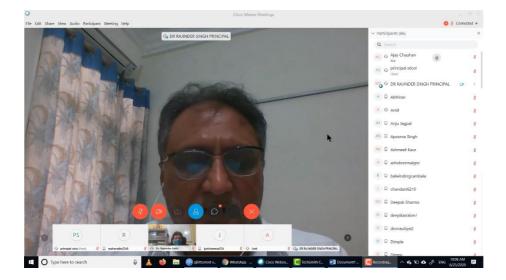

#### 2. Webinar on 'Research Methodology'

Online: Cisco Webex Meeting on 25th June 2020

Webinar on Research Methodology was organized jointly by IQAC of Government P.G. College, Ambala Cantt and IQAC Sanatan Dharam College, Ambala Cantt. Prof. Rajender Nath, Chairman, DCSA, Kurukshetra University, Kurukshetra and Prof. Rakesh Kumar, DCSA, Kurukshetra University, Kurukshetra addressed the webinar.