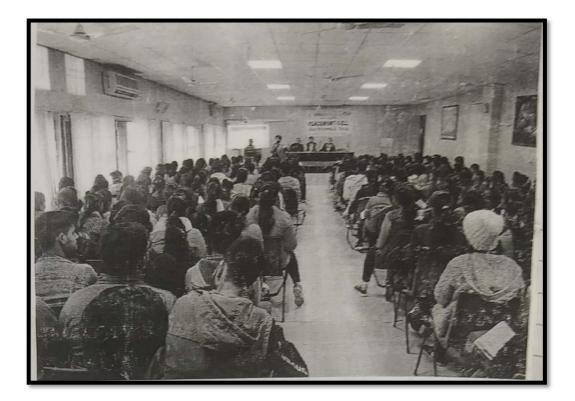

**Three-day Pre Placement Training cum Workshop** by Sh. Gurpreet Singh, Oberai Education Trust, Chandigarh and Mr. Amit Mittal, Professor of Management, Chitkara University, Chandigarh (3<sup>rd</sup> February 2020 to 5<sup>th</sup> February 2020)

PRE-PLACEMENT TRAINING CUM WORKSHOP 03-02-2020 to 05-02-2020 GOVT. P.G. COLLEGE AMBALA CANTT 03 FEBRUARY 2020: The Placement cell of the college organised three day Pre- Placement Training cum Workshop from 03 February 2020 to 05 February 2020 in the college. The three colleges i.e. Govt. College For women, Ambala City, Rajiv Gandhi Govt. college, Saha and the host college govt. P.G. college Ambala can't participated in this training. The students of the three colleges actively participated Principal Madam, Ms. Sangeota Chaudhary inaugurated the training cum workshop. Principal Madam addressed the students and motivated them to avail the career opportunity of this Bre- Placement Training and become confident to face the interviews. sh. Gurpreet singh, representative of Session 1: Oberai Education Trust chandigarch was the speaker in the first technical session. He focussed on different topics like first inspression Interview skills, Gestures & Postares, Mannerism, Communication skill, curriculum vitae etc. And technical session aded at 12:30 p.m. session 2: Mr. Amit Mittal, Brok. of Management, chitkara University, chandigarch was resource person for the second technical Me during session from 1:00 pm to 2:00 pm. his acourse focussed on the Preparation Job oppostunities in service sector and developing the personality The session was chained by Dr. Atul yadar.