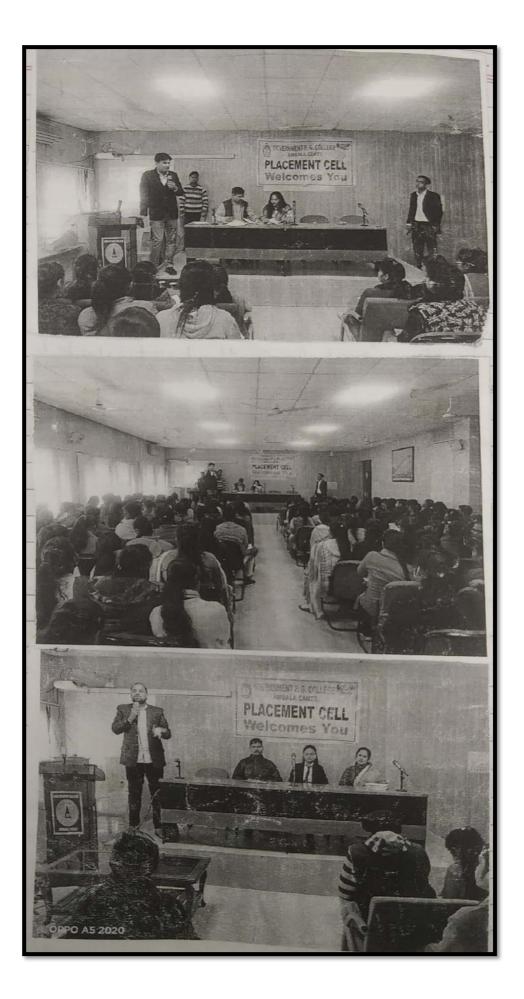

**Three-day Pre Placement Training cum Workshop** by Sh. Gurpreet Singh, Oberai Education Trust, Chandigarh and Mr. Amit Mittal, Professor of Management, Chitkara University, Chandigarh (3<sup>rd</sup> February 2020 to 5<sup>th</sup> February 2020)

PRE-PLACEMENT TRAINING CUM WORKSHOP 03-02-2020 to 05-02-2020 GOVT. P.G. COLLEGE AMBALA CANTT 03 FEBRUARY 2020: The Placement cell of the college organised three day Pre- Placement Training cum Workshop from 03 February 2020 to 05 February 2020 in the college. The three colleges i.e. Govt. College For women, Ambala City, Rajiv Gandhi Govt. college, Saha and the host college govt. P.G. college Ambala can't participated in this training. The students of the three colleges actively participated Principal Madam, Ms. Sangeota Chaudhary inaugurated the training cum workshop. Principal Madam addressed the students and motivated them to avail the career opportunity of this Bre- Placement Training and become confident to face the interviews. sh. Gurpreet singh, representative of Session 1: Oberai Education Trust chandigarch was the speaker in the first technical session. He focussed on different topics like first inspression Interview skills, Gestures & Postares, Mannerism, Communication skill, curriculum vitae etc. And technical session aded at 12:30 p.m. session 2: Mr. Amit Mittal, Brok. of Management, chitkara University, chandigarch was resource person for the second technical Me during session from 1:00 pm to 2:00 pm. his acourse focussed on the Preparation Job oppostunities in service sector and developing the personality The session was chained by Dr. Atul yadar.