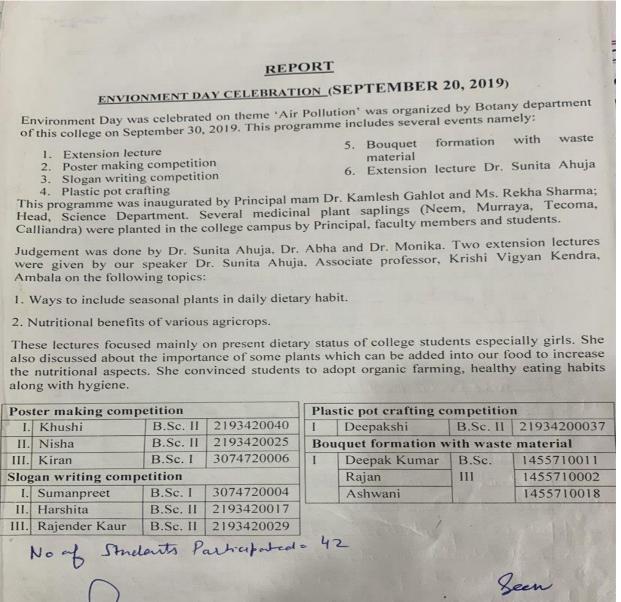

1.

Two extension lectures on **Ways to include seasonal plants in daily dietary habit** and **Nutritional benefits of various agricrops** by Dr. Shunita Ahuja, Associate Professor, Krishi Vigyan Kendra, Ambala (30<sup>th</sup> September 2019)