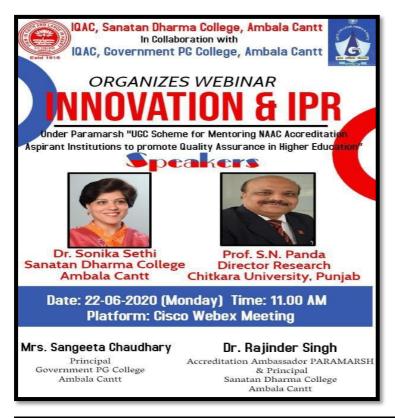

#### Webinar on Innovation and IPR

Online: Cisco Webex Meeting on 22<sup>nd</sup> June 2020

IQAC in collaboration with IQAC Sanatan Dharam College, Ambala Cantt organized webinar on 'Innovation and IPR'. Dr. Sonika Sethi from Sanatan Dharam College, Ambala Cantt, and Prof. S.N. Panda, Director Research, Chitkara University Punjab were the speakers. The live session was attended by 125 participants including students, faculty members from different colleges.