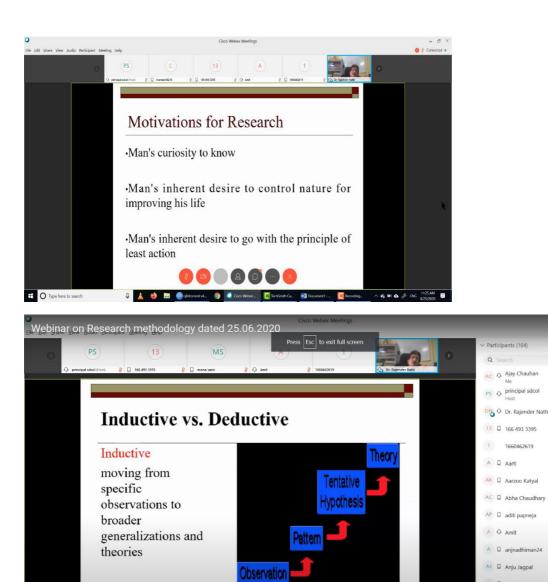

#### 2. Webinar on 'Research Methodology'

Online: Cisco Webex Meeting on 25th June 2020

Webinar on Research Methodology was organized jointly by IQAC of Government P.G. College, Ambala Cantt and IQAC Sanatan Dharam College, Ambala Cantt. Prof. Rajender Nath, Chairman, DCSA, Kurukshetra University, Kurukshetra and Prof. Rakesh Kumar, DCSA, Kurukshetra University, Kurukshetra addressed the webinar.